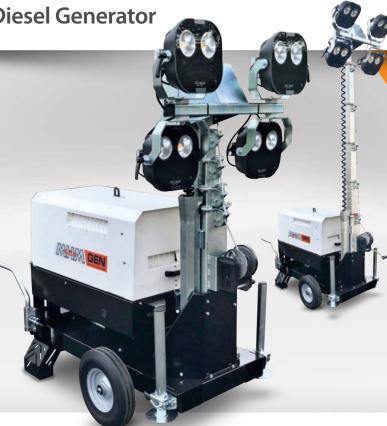

# **BABY-LITE** (LED-4)

Lighting Tower complete with

**Super Silent 6kVA Diesel Generator** 

When looking for a portable, easy to manage and highly versatile lighting solution, look no further than our MHM Lightower Baby-Lite (LED-4).

#### **LIGHTING TOWER**

4 x 200W LED 360° swivel & tilt lighting head (230V or 110V power required)

4m vertical stainless steel vertical mast

Front, side & rear fork pockets

Generator can be removed in under 10 minutes

#### **GENERATOR**

6kVA (230V/110V) AC generator power

Linz alternator

Yanmar diesel engine

HVO (Hydrotreated Vegetable Oil) fuel approved

Exclusive MHM engine protection shutdown system

Central lifting eye