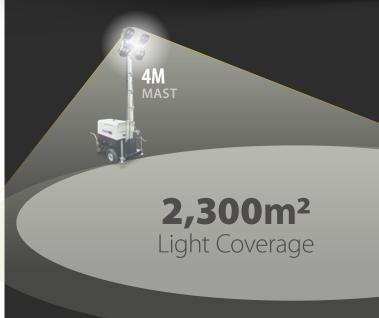

**4M** 

### **LIGHTING TOWER**

2.300m<sup>2</sup> of illuminated light coverage

For quick and simple erection

For easy lifting on site

Allowing the use of either the lighting rig or generator separately

For easy portability and set up