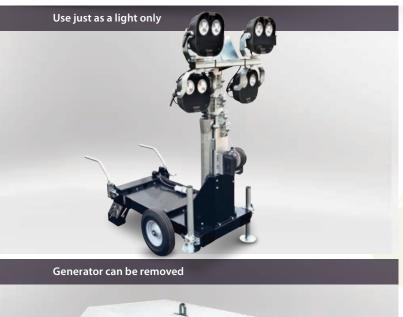

#### **LIGHTING TOWER**

4 x 200W LED 360° swivel & tilt lighting head (230V or 110V power required)

4m vertical stainless steel vertical mast

Front, side & rear fork pockets

Generator can be removed in under 10 minutes

### **LIGHTING TOWER**

2.300m<sup>2</sup> of illuminated light coverage

For quick and simple erection

For easy lifting on site

Allowing the use of either the lighting rig or generator separately

For easy portability and set up